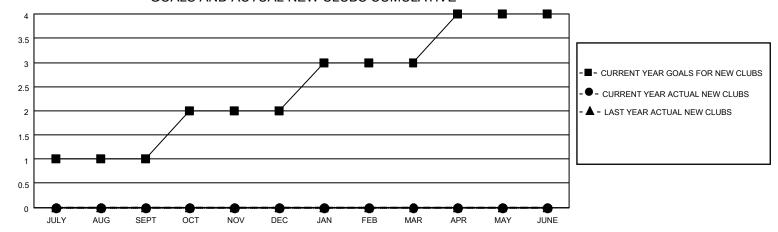

## GOALS AND ACTUAL NEW CLUBS CUMULATIVE

## MONTHLY MEMBERSHIP PROGRESS REPORT

LOCATION OHIO District 13 OH4 Results as of: 8/31/2022

| Clubs RESULTS FOR 2022-2023 |   |   |   | Members RESULTS FOR 2022-2023 |    |    |    |
|-----------------------------|---|---|---|-------------------------------|----|----|----|
|                             |   |   |   |                               |    |    |    |
| JULY/AUG/SEPT               | 1 | 0 | 0 | JULY/AUG/SEPT                 | 15 | 18 | 27 |
| OCT/NOV/DEC                 | 1 | 0 | 0 | OCT/NOV/DEC                   | 15 | 0  | 0  |
| JAN/FEB/MAR                 | 1 | 0 | 0 | JAN/FEB/MAR                   | 10 | 0  | 0  |
| APR/MAY/JUNE                | 1 | 0 | 0 | APR/MAY/JUNE                  | 10 | 0  | 0  |