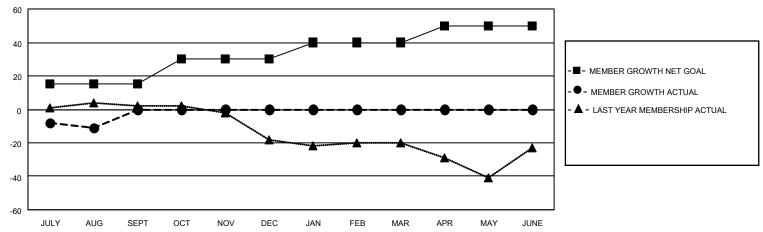

## GOALS AND ACTUAL MEMBERS CUMULATIVE

| DROPPED CLUBS: 0 |    | 11 CLUBS OF 52 ADDED 1 OR | GENDER DISTRIBUTION       |              |  |
|------------------|----|---------------------------|---------------------------|--------------|--|
|                  |    | MORE NEW MEMBERS          | MALE 835 (61.94%)         |              |  |
|                  |    |                           | FEMALE                    | 512 (37.98%) |  |
| DROPPED MEMBERS  |    |                           | NON BINARY                | 0 (0.00%)    |  |
|                  |    |                           | PREFER NOT TO ANSWER      | 1 (0.07%)    |  |
| DECEASED         | 8  |                           |                           |              |  |
| CLUB CANCELLED   | 0  | CLICK HERE FOR CUMULATIVE | TOTAL FAMILY UNIT MEMBERS | 258          |  |
| OTHER            | 19 | MEMBERSHIP DATA           |                           |              |  |
| TOTAL            | 27 |                           | FAMILY MEMBERS PAYING HAI | F DUES 131   |  |
|                  |    |                           |                           |              |  |

## MONTHLY MEMBERSHIP PROGRESS REPORT

LOCATION OHIO District 13 OH4 Results as of: 8/31/2022

| Clubs RESULTS FOR 2022-2023 |   |   |   | Members RESULTS FOR 2022-2023 |    |    |    |
|-----------------------------|---|---|---|-------------------------------|----|----|----|
|                             |   |   |   |                               |    |    |    |
| JULY/AUG/SEPT               | 1 | 0 | 0 | JULY/AUG/SEPT                 | 15 | 18 | 27 |
| OCT/NOV/DEC                 | 1 | 0 | 0 | OCT/NOV/DEC                   | 15 | 0  | 0  |
| JAN/FEB/MAR                 | 1 | 0 | 0 | JAN/FEB/MAR                   | 10 | 0  | 0  |
| APR/MAY/JUNE                | 1 | 0 | 0 | APR/MAY/JUNE                  | 10 | 0  | 0  |